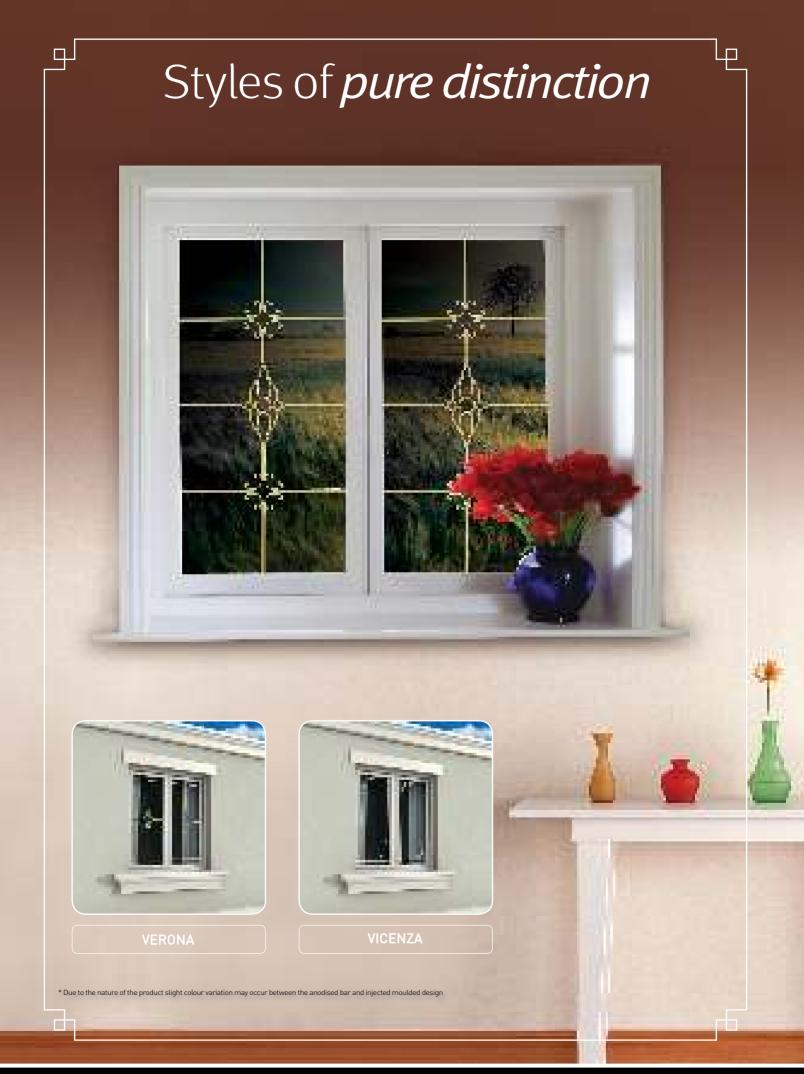

# Refreshingly unique designs

#### Add a touch of style and elegance to your home

classic range has taken decorative window grilles to a new level by firmly establishing Roc Deco leading innovators in window and door design. Allowing you even more choice to add a touch of class to your home. These fascinating designs compliment the exterior and interior of your home whilst providing a sense of security, safety and comfort.

The classic range also includes the pioneering range of fusion Decorative Grilles which incorporates a fused coloured glass tile inside a grille to give a visually stunning effect.