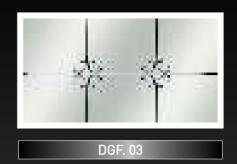

*CLEAR BEVEL SERIES**



### **COLOURED SERIES**



#### **COLOURED SERIES**



#### **GLUE CHIP BEVELS**



#### TRADITIONAL FANLIGHTS



# Refreshingly unique designs



#### Add a touch of style and elegance to your home

classic range has taken decorative window grilles to a new level by firmly establishing Roc Deco leading innovators in window and door design. Allowing you even more choice to add a touch of class to your home. These fascinating designs compliment the exterior and interior of your home whilst providing a sense of security, safety and comfort.

The classic range also includes the pioneering range of fusion Decorative Grilles which incorporates a fused coloured glass tile inside a grille to give a visually stunning effect.









#### **CLASSIC GRILLE FANLIGHTS**













#### CLASSIC GRILLE FANLIGHTS













# Refreshingly unique



#### **Creative** solutions for your glass

Fusion glass is produced by using a furnace to bring coloured glass to a molten stage and carefully mixing the colours, producing beautiful glass tiles. These are bonded with an optically clear resin to a carrier glass. These designs are perfect for entrance doors, side-panels and bathroom windows etc, bringing to your home a quality that is truly reflective of modern living. The Fusion glass system is available in many different colours and shapes.



#### **FUSION DIAMONDS**













#### **FUSION SQUARES**













#### Cutting-edge designs for a perfect surrounding

**Roc Deco** decorative grilles are manufactured using 100% precision engineering. The aluminiu