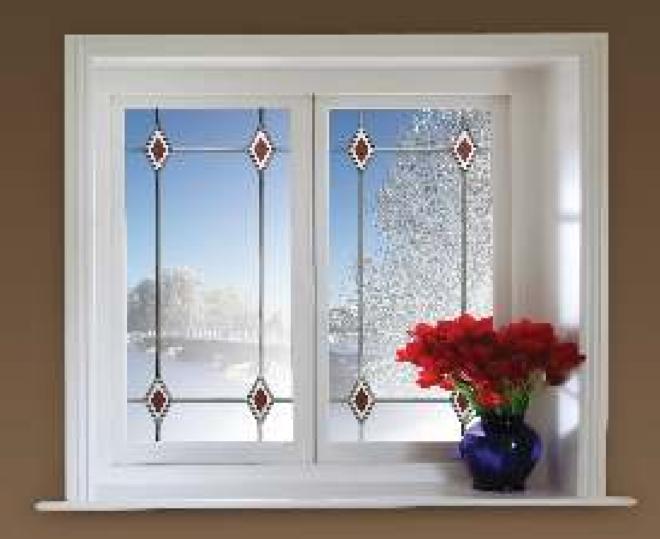

# Make an *impression* that lasts

The Roc Bevel range of bevelled glass clusters gives you the most comprehensive range of door panel and fanlight designs available on today's market.

The latest innovations in the decorative grille are also included in this catalogue and our latest designs will enhance the look of your property. The encapsulation of the decorative grille in between the sealed unit provides you with a maintenance free product with immense

beauty. You can choose from our range of standard designs or select and create your very own designs to suit your individual taste. We only work to the highest standard of manufacture, so you are assured of a quality product.

Let Roc Bevel help you design and create features on windows and doors, which will enhance the mood and capture the atmosphere of your home.