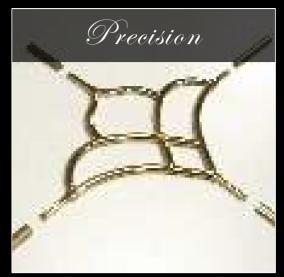

#### Cutting-edge designs for a perfect surrounding

**Roc Deco** decorative grilles are manufactured using 100% precision engineering. The aluminium bar is anodised prior to going through a process of roll-forming to create the required tubular shape. The injection moulded ABS plastic components are created using an electro plating galvanic process to ensure UV stability. The **Roc Deco** decorative grilles are totally encapsulated inside a sealed unit, giving you a lifetime of protection from the elements.