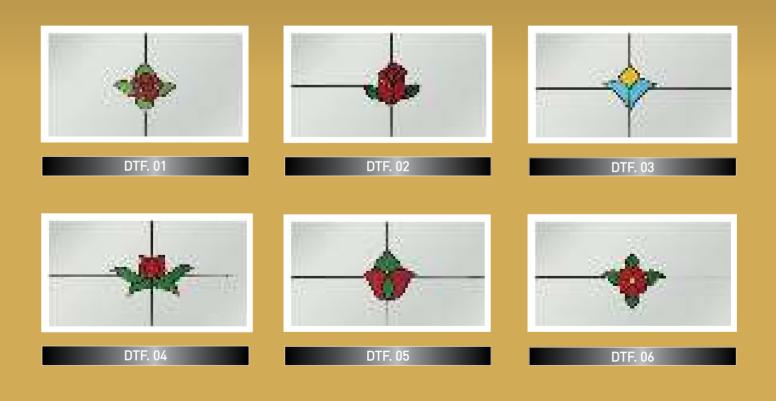

tive grille in between the sealed unit provides you with a maintenance free product with immense

beauty. You can choose from our range of standard designs or select and create your very own designs to suit your individual taste. We only work to the highest standard of manufacture, so you are assured of a quality product.

Let Roc Bevel help you design and create features on windows and doors, which will enhance the mood and capture the atmosphere of your home.

# CONTENTS





















# HALF GLAZED DOOR LIGHTS



## HALF & FULL GLAZED DOOR LIGHTS



### COLOURED BORDERS & BEVEL DESIGNS



## **CLEAR BEVEL SERIES**



## CLEAR BEVEL SERIES



## **CLEAR BEVEL SERIES**



### **COLOURED SERIES**



#### **COLOURED SERIES**



#### **GLUE CHIP BEVELS**



#### TRADITIONAL FANLIGHTS



# Refreshingly unique designs



#### Add a touch of style and elegance to your home

classic range has taken decorative window grilles to a new level by firmly establishing Roc Deco leading innovators in window and door design. Allowing you even more choice to add a touch of class to your home. These fascinating designs compliment the exterior and interior of your home whilst providing a sense of security, safety and comfort.

The classic range also includes the pioneering range of fusion Decorative Grilles which incorporates a fused coloured glass tile inside a grille to give a visually stunning effect.









#### **CLASSIC GRILLE FANLIGHTS**













#### CLASSIC GRILLE FANLIGHTS













# Refreshingly unique



#### **Creative** solutions for your glass

Fusion glass is p