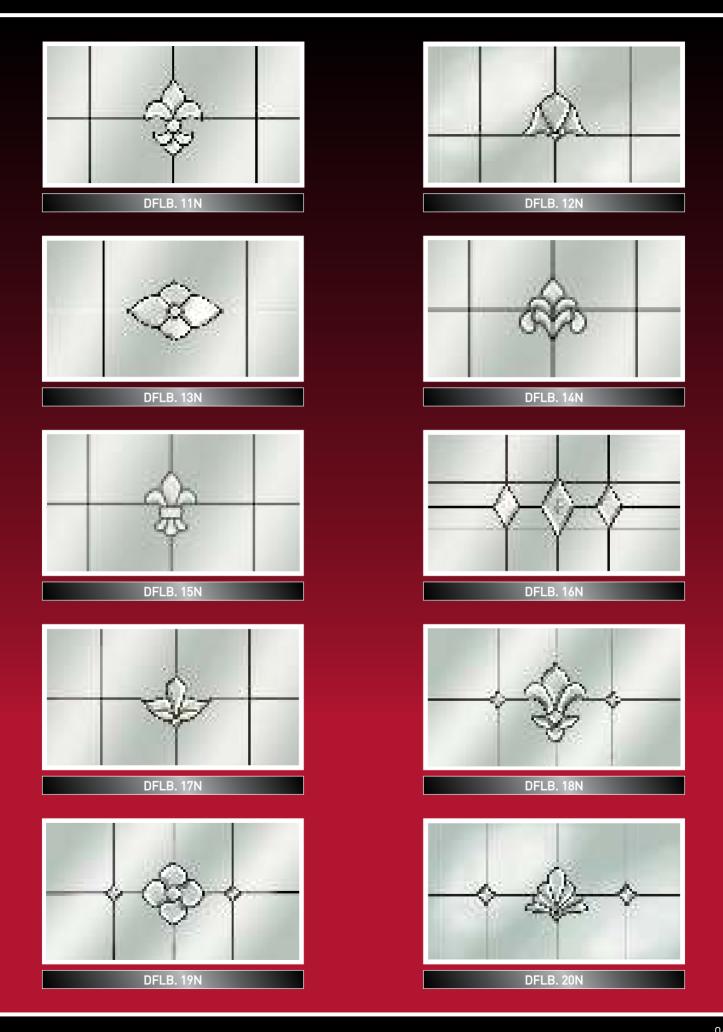

innovations in the decorative grille are also included in this catalogue and our latest designs will enhance the look of your property. The encapsulation of the decorative grille in between the sealed unit provides you with a maintenance free product with immense

beauty. You can choose from our range of standard designs or select and create your very own designs to suit your individual taste. We only work to the highest standard of manufacture, so you are assured of a quality product.

Let Roc Bevel help you design and create features on windows and doors, which will enhance the mood and capture the atmosphere of your home.

# CONTENTS





















# HALF GLAZED DOOR LIGHTS



## HALF & FULL GLAZED DOOR LIGHTS



### COLOURED BORDERS & BEVEL DESIGNS



## **CLEAR BEVEL SERIES**



## CLEAR BEVEL SERIES



## **CLEAR BEVEL SERIES**



### **COLOURED SERIES**



#### **COLOURED SERIES**



#### **GLUE CHIP BEVELS**



#### TRADITIONAL FANLIGHTS



# Refreshingly unique designs



#### Add a touch of style and elegance to your home

classic range has taken decorative window grilles to a new level by firmly establishing Roc Deco leading innovators in window and door design. Allowing you even more choice to add a touch of class to your home. These fascinating designs compliment the exterior and interior of your home whilst providing a sense of security, safety and comfort.

The classic range also includes the pioneering range of fusion Decorative Grilles which incorporates a fused coloured glass tile inside a grille to give a visually stunning effect.









#### **C