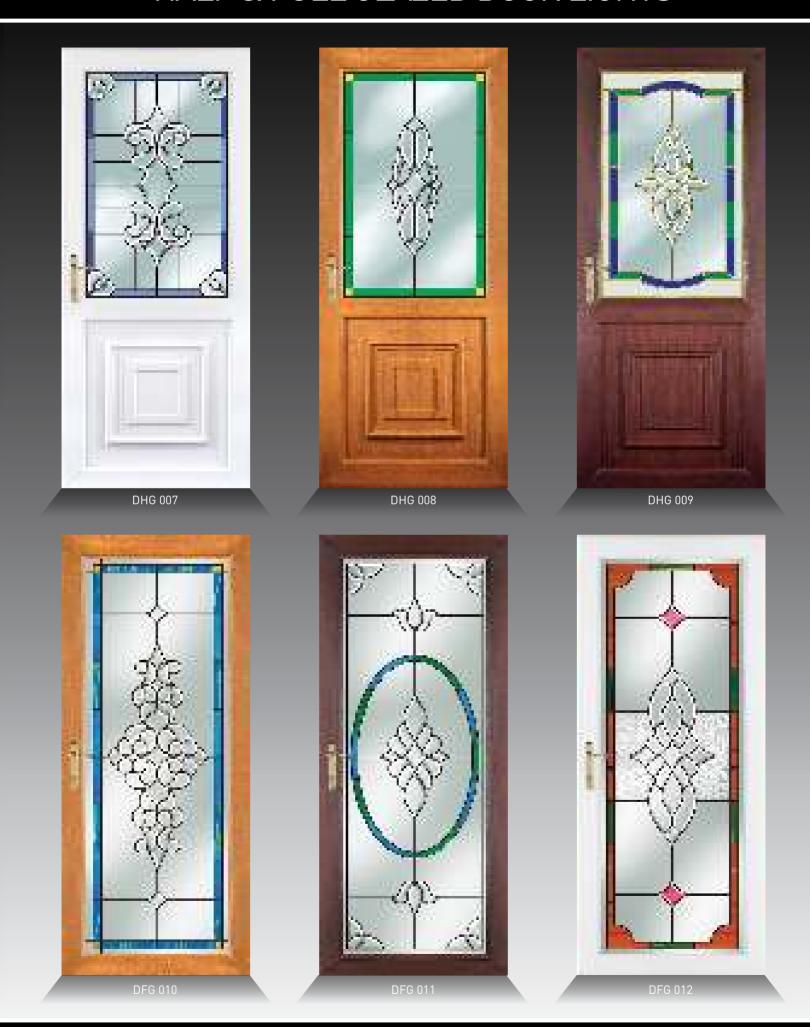

r panel and fanlight designs available on today's market.

The latest innovations in the decorative grille are also included in this catalogue and our latest designs will enhance the look of your property. The encapsulation of the decorative grille in between the sealed unit provides you with a maintenance free product with immense

beauty. You can choose from our range of standard designs or select and create your very own designs to suit your individual taste. We only work to the highest standard of manufacture, so you are assured of a quality product.

Let Roc Bevel help you design and create features on windows and doors, which will enhance the mood and capture the atmosphere of your home.

# CONTENTS





















# HALF GLAZED DOOR LIGHTS



## HALF & FULL GLAZED DOOR LIGHTS



### COLOURED BORDERS & BEVEL DESIGNS



## **CLEAR BEVEL SERIES**



## CLEAR BEVEL SERIES



## **CLEAR BEVEL SERIES**



### **COLOURED SERIES**



#### **COLOURED SERIES**



#### **GLUE CHIP BEVELS**



#### TRADITIONAL FANLIGHTS



# Refreshingly unique designs



#### Add a touch of style and elegance to your home

classic range has taken decorative window grilles to a new level by firmly establishing Roc Deco leading innovators in window and door design. Allowing you even more choice to add a touch of class to your home. These fascinating designs compliment the exterior and interior of your home whilst providing a sense of security, safety and comfort.

The classic range also includes the pioneering range of fusion Decorative Grilles which incorporates a fused coloured glass tile