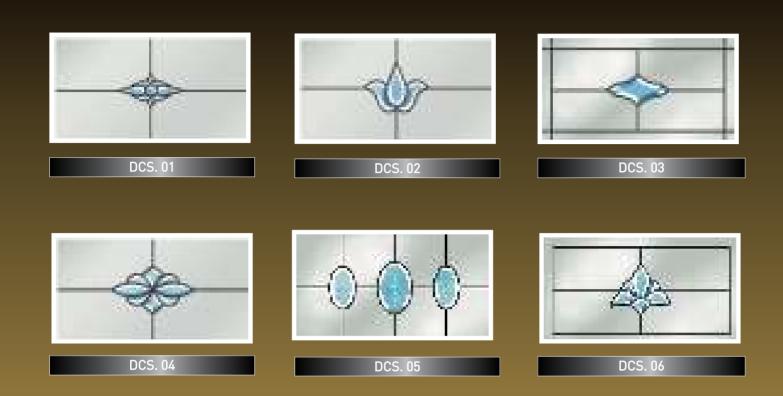

latest designs will enhance the look of your property. The encapsulation of the decorative grille in between the sealed unit provides you with a maintenance free product with immense

beauty. You can choose from our range of standard designs or select and create your very own designs to suit your individual taste. We only work to the highest standard of manufacture, so you are assured of a quality product.

Let Roc Bevel help you design and create features on windows and doors, which will enhance the mood and capture the atmosphere of your home.

# CONTENTS





















# HALF GLAZED DOOR LIGHTS



## HALF & FULL GLAZED DOOR LIGHTS



### COLOURED BORDERS & BEVEL DESIGNS



## **CLEAR BEVEL SERIES**



## CLEAR BEVEL SERIES



## **CLEAR BEVEL SERIES**



### **COLOURED SERIES**



#### **COLOURED SERIES**



#### **GLUE CHIP BEVELS**



#### TRADITIONAL FANLIGHTS



# Refreshingly unique designs



#### Add a touch of style and elegance to your home

classic range has taken decorative window grilles to a new level by firmly establishing Roc Deco leading innovators in window and door design. Allowing you even more choice to add a touch of class to your home. These fascinating designs compliment the exterior and interior of your home whilst providing a sense of security, safety and comfort.

The classic range also includes the pioneering range of fusion Decorative Grilles which incorporates a fused coloured glass tile inside a grille to give a visually stunning effect.









#### **CLASSIC GRILLE FANLIGHTS**













#### CLASSIC GRILLE FANLIGHTS