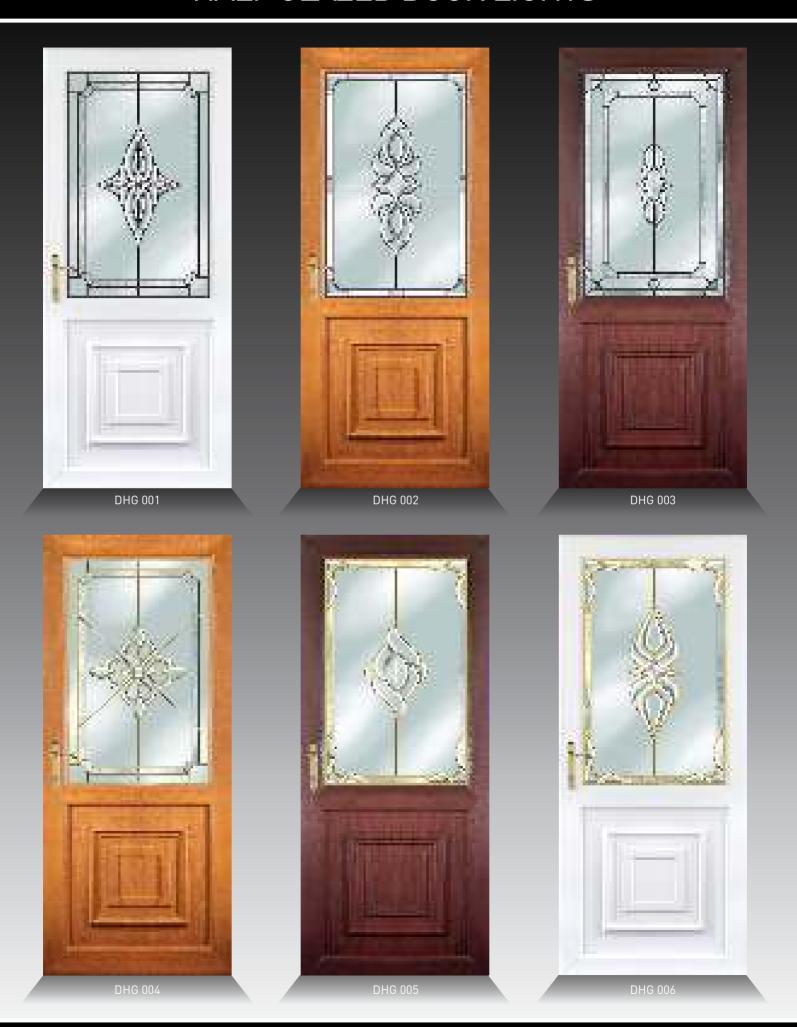

u the most comprehensive range of door panel and fanlight designs available on today's market.

The latest innovations in the decorative grille are also included in this catalogue and our latest designs will enhance the look of your property. The encapsulation of the decorative grille in between the sealed unit provides you with a maintenance free product with immense

beauty. You can choose from our range of standard designs or select and create your very own designs to suit your individual taste. We only work to the highest standard of manufacture, so you are assured of a quality product.

Let Roc Bevel help you design and create features on windows and doors, which will enhance the mood and capture the atmosphere of your home.

# CONTENTS





















# HALF GLAZED DOOR LIGHTS



## HALF & FULL GLAZED DOOR LIGHTS



### COLOURED BORDERS & BEVEL DESIGNS



## **CLEAR BEVEL SERIES**



## CLEAR BEVEL SERIES



## **CLEAR BEVEL SERIES**



### **COLOURED SERIES**



#### **COLOURED SERIES**



#### **GLUE CHIP BEVELS**



#### TRADITIONAL FANLIGHTS



# Refreshingly unique designs



#### Add a touch of style and elegance to your home

classic range has taken decorative window grilles to a new level by firmly establishing Roc Deco leading innovators in window and door design. Allowing you even more choice to add a touch of class to your home. These fascinating designs compliment the exterior and interior of your home whilst providing a sense of security, safety and comfort.

The classic range also includes the pioneering range of fusion Decorative Grilles which inco