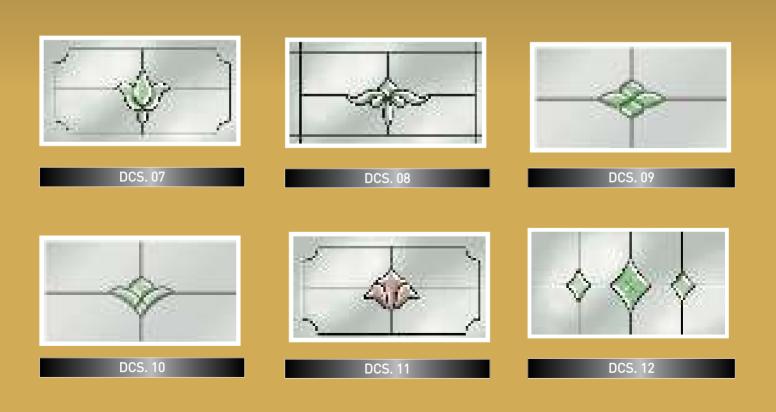

the look of your property. The encapsulation of the decorative grille in between the sealed unit provides you with a maintenance free product with immense

beauty. You can choose from our range of standard designs or select and create your very own designs to suit your individual taste. We only work to the highest standard of manufacture, so you are assured of a quality product.

Let Roc Bevel help you design and create features on windows and doors, which will enhance the mood and capture the atmosphere of your home.

# CONTENTS





















# HALF GLAZED DOOR LIGHTS



## HALF & FULL GLAZED DOOR LIGHTS



### COLOURED BORDERS & BEVEL DESIGNS



## **CLEAR BEVEL SERIES**



## CLEAR BEVEL SERIES



## **CLEAR BEVEL SERIES**



### **COLOURED SERIES**



#### **COLOURED SERIES**



#### **GLUE CHIP BEVELS**



#### TRADITIONAL FANLIGHTS



# Refreshingly unique designs



#### Add a touch of style and elegance to your home

classic range has taken decorative window grilles to a new level by firmly establishing Roc Deco leading innovators in window and door design. Allowing you even more choice to add a touch of class to your home. These fascinating designs compliment the exterior and interior of your home whilst providing a sense of security, safety and comfort.

The classic range also includes the pioneering range of fusion Decorative Grilles which incorporates a fused coloured glass tile inside a grille to give a visually stunning effect.









#### **CLASSIC GRILLE FANLIGHTS**













#### CLASSIC GRILLE FANLIGHTS













# Refreshingly unique



##