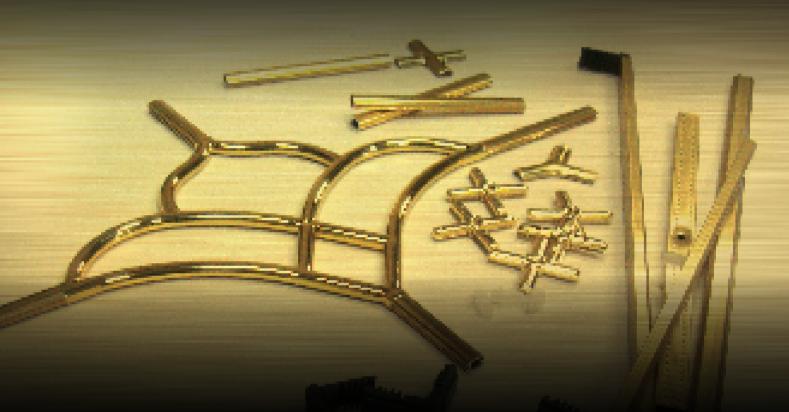

#### Cutting-edge designs for a perfect surrounding

**Roc Deco** decorative grilles are manufactured using 100% precision engineering. The aluminium bar is anodised prior to going through a process of roll-forming to create the required tubular shape. The injection moulded ABS plastic components are created using an electro plating galvanic process to ensure UV stability. The **Roc Deco** decorative grilles are totally encapsulated inside a sealed unit, giving you a lifetime of protection from the elements.