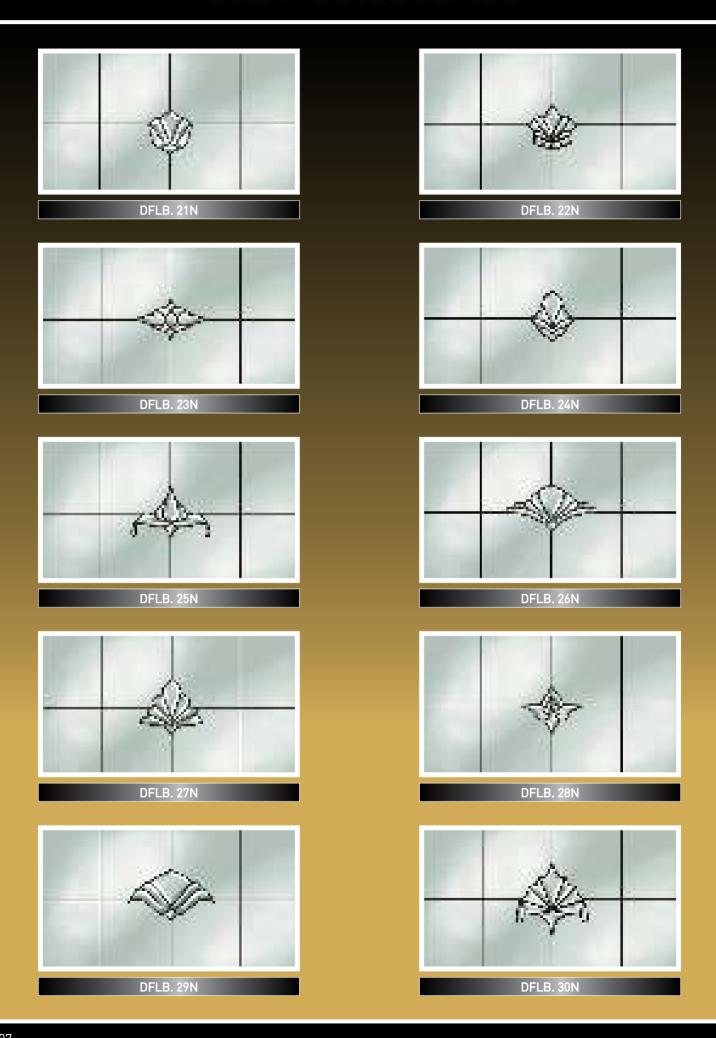

ative grille are also included in this catalogue and our latest designs will enhance the look of your property. The encapsulation of the decorative grille in between the sealed unit provides you with a maintenance free product with immense

beauty. You can choose from our range of standard designs or select and create your very own designs to suit your individual taste. We only work to the highest standard of manufacture, so you are assured of a quality product.

Let Roc Bevel help you design and create features on windows and doors, which will enhance the mood and capture the atmosphere of your home.

# CONTENTS





















# HALF GLAZED DOOR LIGHTS



## HALF & FULL GLAZED DOOR LIGHTS



### COLOURED BORDERS & BEVEL DESIGNS



## **CLEAR BEVEL SERIES**



## CLEAR BEVEL SERIES



## **CLEAR BEVEL SERIES**



### **COLOURED SERIES**



#### **COLOURED SERIES**



#### **GLUE CHIP BEVELS**



#### TRADITIONAL FANLIGHTS



# Refreshingly unique designs



#### Add a touch of style and elegance to your home

classic range has taken decorative window grilles to a new level by firmly establishing Roc Deco leading innovators in window and door design. Allowing you even more choice to add a touch of class to your home. These fascinating designs compliment the exterior and interior of your home whilst providing a sense of security, safety and comfort.

The classic range also includes the pioneering range of fusion Decorative Grilles which incorporates a fused coloured glass tile inside a grille to give a visually stunning effect.









#### **CLASSIC GRILLE FANLIGHTS**