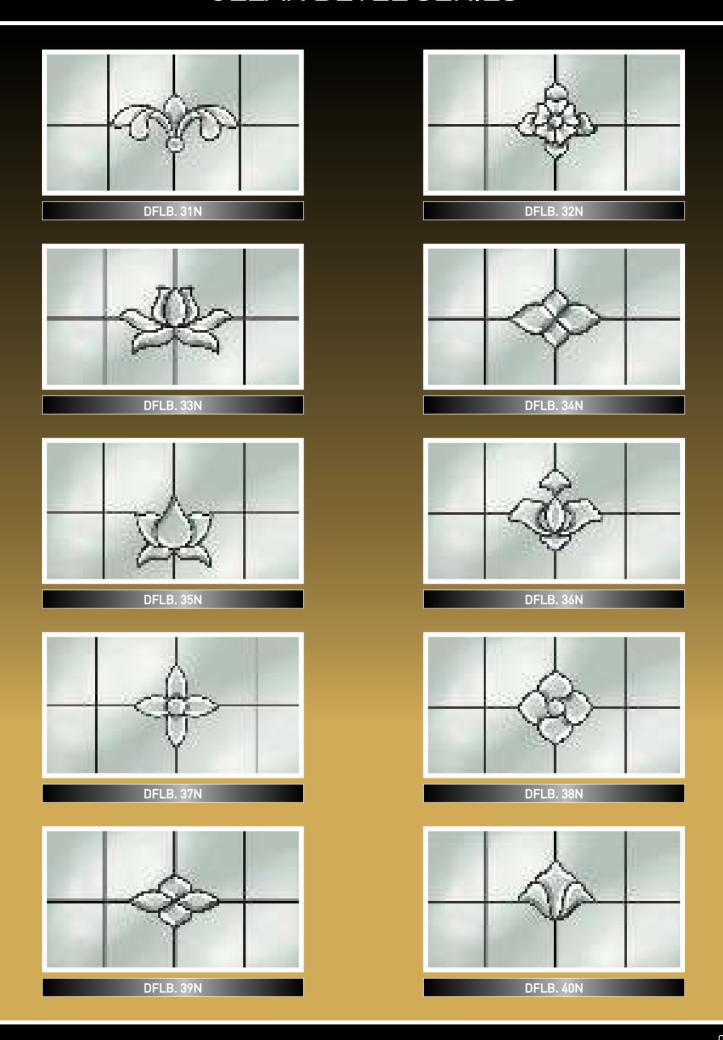

d in this catalogue and our latest designs will enhance the look of your property. The encapsulation of the decorative grille in between the sealed unit provides you with a maintenance free product with immense

beauty. You can choose from our range of standard designs or select and create your very own designs to suit your individual taste. We only work to the highest standard of manufacture, so you are assured of a quality product.

Let Roc Bevel help you design and create features on windows and doors, which will enhance the mood and capture the atmosphere of your home.

# CONTENTS





















# HALF GLAZED DOOR LIGHTS



## HALF & FULL GLAZED DOOR LIGHTS



### COLOURED BORDERS & BEVEL DESIGNS



## **CLEAR BEVEL SERIES**



## CLEAR BEVEL SERIES



## **CLEAR BEVEL SERIES**



### **COLOURED SERIES**



#### **COLOURED SERIES**



#### **GLUE CHIP BEVELS**



#### TRADITIONAL FANLIGHTS



# Refreshingly unique designs



#### Add a touch of style and elegance to your home

classic range has taken decorative window grilles to a new level by firmly establishing Roc Deco leading innovators in window and door design. Allowing you even more choice to add a touch of class to your home. These fascinating designs compliment the exterior and interior of your home whilst providing a sense of security, safety and comfort.

The classic range also includes the pioneering range of fusion Decorative Grilles which incorporates a fused coloured glass tile inside a grille to give a visually stunning effect.









#### **CLASSIC GRILLE FANLIGHTS**













#### CLASSIC GR