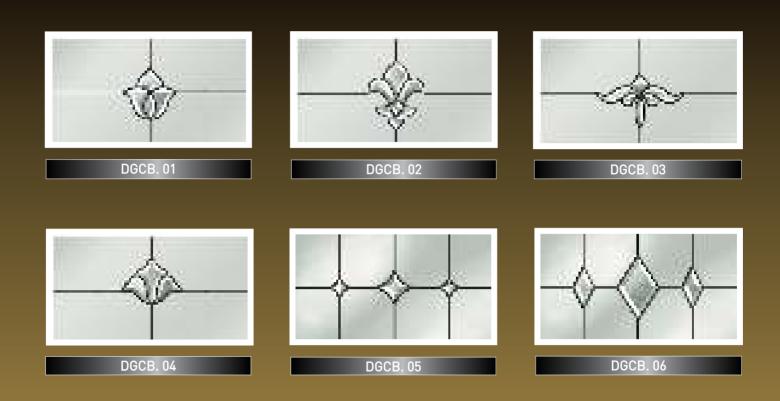

he encapsulation of the decorative grille in between the sealed unit provides you with a maintenance free product with immense

beauty. You can choose from our range of standard designs or select and create your very own designs to suit your individual taste. We only work to the highest standard of manufacture, so you are assured of a quality product.

Let Roc Bevel help you design and create features on windows and doors, which will enhance the mood and capture the atmosphere of your home.

# CONTENTS





















# HALF GLAZED DOOR LIGHTS



## HALF & FULL GLAZED DOOR LIGHTS



### COLOURED BORDERS & BEVEL DESIGNS



## **CLEAR BEVEL SERIES**



## CLEAR BEVEL SERIES



## **CLEAR BEVEL SERIES**



### **COLOURED SERIES**



#### **COLOURED SERIES**



#### **GLUE CHIP BEVELS**



#### TRADITIONAL FANLIGHTS



# Refreshingly unique designs



#### Add a touch of style and elegance to your home

classic range has taken decorative window grilles to a new level by firmly establishing Roc Deco leading innovators in window and door design. Allowing you even more choice to add a touch of class to your home. These fascinating designs compliment the exterior and interior of your home whilst providing a sense of security, safety and comfort.

The classic range also includes the pioneering range of fusion Decorative Grilles which incorporates a fused coloured glass tile inside a grille to give a visually stunning effect.









#### **CLASSIC GRILLE FANLIGHTS**













#### CLASSIC GRILLE FANLIGHTS













# Refreshingly unique



#### **Creative** solutions for